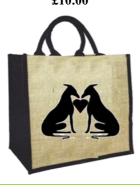

## Lovely Jute shopper bag

printed with 2 galgos and a heart on one side. Designed by Judy Zatonski. Premium quality and perfect for shopping trips.

Size approx. 36 x 36 x 25cms **£10.00** 

Colour – Classic red/black and white piping.