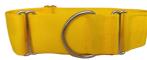

1" wide Jacquard ribbon House collar Adjusts to fit 13" to 19" neck size with a curved side release Acetal Buckle for easy fitting

Available in Green. Pink, Orange/ Brown, Blue or Grev/Gold £8.00 each

Collapsible silicone dog bowl very handy for anytime you travel with your hound. The collapsible design makes it easy to carry and the carabiner fitment means it can be clipped onto any bag or lead.