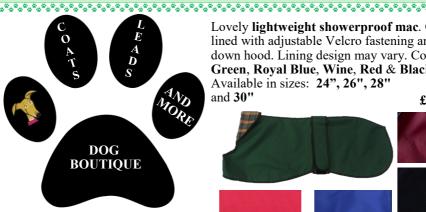

Standard greyhound size Muzzle available in Black, White or **Brown.** Whippet size available in Black or White £7.00

Lovely **lightweight showerproof mac**. Cotton lined with adjustable Velcro fastening and fold down hood. Lining design may vary. Colours -Green, Royal Blue, Wine, Red & Black Available in sizes: 24", 26", 28" and 30" £19.00