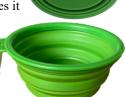

1" wide Jacquard ribbon House collar Adjusts to fit 13" to 19" neck size with a curved side release Acetal Buckle for easy fitting

Available in Green. Pink, Orange/ Brown, Blue or Grev/Gold £8.00 each

Collapsible silicone dog bowl very handy for anytime you travel with your hound. The collapsible design makes it easy to carry and the carabiner fitment means it can be clipped onto any bag or lead.