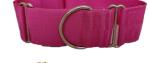

Available in Red, Blue, Green & Orange

**Basic fish-shaped** Black leather collars trigger hook lead Standard greyhound

16" whippet/small lurcher 14" £8.00 Black leather Approx. 46" long

£9.00

Lovely Canvas fabric 2" Martingale collar in Red with Gold Swirls

Beautiful 2" Martingale collar made from Jacquard ribbon in a Regal Plume design in Gold and Silver

Lovely adjustable Paw print cap

100% cotton

Colour- Brown/Tan

£8.00

All 2" wide Martingale collars are fully adjustable to fit greyhounds with neck sizes 13" to 18". All £12.00 each