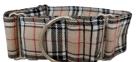

Beautiful 2" Martingale collar made from Jacquard ribbon in a Regal Plume design in Gold and Silver

Lovely adjustable Paw print cap

100% cotton

Colour- Brown/Tan

£8.00

All 2" wide Martingale collars are fully adjustable to fit greyhounds with neck sizes 13" to 18". All £12.00 each

2" wide Martingale collars. Available in Pink, Caramel Tartan or Yellow

You can now donate direct to our care packages for the shelters from our online shop.

Let us know which items from your shopping cart you'd like to donate during the check out process.