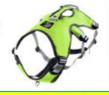

£5.00

Harness by DryDogs -fully adjustable sighthound harness. Reflective detailing, two lead connection points, six adjustable buckles, quick release buckle, upholstered handle design, padded chest and abdomen design, made from a lightweight and breathable fabric. Available in size large to fit chest size 69-81cm and neck size 40-57cm recommended weight 23-30kg.