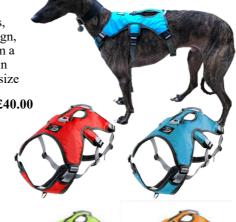

£5.00

Harness by DryDogs -fully adjustable sighthound harness. Reflective detailing, two lead connection points, six adjustable buckles, quick release buckle, upholstered handle design, padded chest and abdomen design, made from a lightweight and breathable fabric. Available in size large to fit chest size 69-81cm and neck size 40-57cm recommended weight 23-30kg.