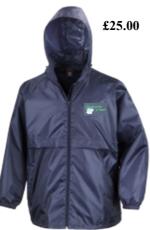

Lightweight Lined Waterproof Jacket in Navy 190T polyester StormDri 2000 PU

coating. Mesh lined body and polyester lined sleeves. Waterproof with taped seams, windproof and breathable. Concealed adjustable hood. back and front vents. Two front zip pockets. elasticated cuffs. drawcord hem. Folds away into pocket.