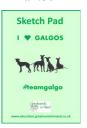

Medallion style key ring with greyhound head. Available in brass and pewter. Approx. size 3cm x 3cm £5.00 each

A4 Sketch Pad containing 30 sheets of plain paper £2.50

Size: S M L Chest: 38 41 44 (to fit in inches)