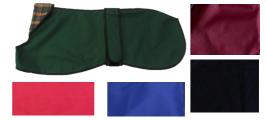

Standard greyhound size Muzzle available in Black, White or **Brown.** Whippet size available in Black or White £7.00

Lovely **lightweight showerproof mac**. Cotton lined with adjustable Velcro fastening and fold down hood. Lining design may vary. Colours -Green, Royal Blue, Wine, Red & Black Available in sizes: 24", 26", 28" and 30" £19.00