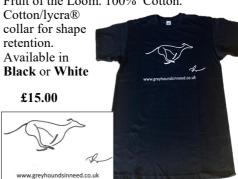

**T-shirt** featuring a design by Ricky Gervais exclusively for GIN.Premium T-shirt by Fruit of the Loom. 100% Cotton.

Size: S M L XL Chest: 35/37 38/40 41/43 44/46 (to fit in inches)

Mini Reporter Bag
Embroidered with a
lovely black galgo
design. Adjustable
shoulder strap,
Rip-Strip<sup>TM</sup> closure
Rear zip pocket.
Material – Polyester