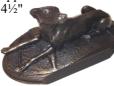

Greyhound statues cast from resin with bronze finish. Perfect gift idea for any greyhound lover. Available in two designs. £19.00 each

**Design A** - Size approx. 6½" x 4" x

**Design B -** Size approx. 6½" x 4"x 2"