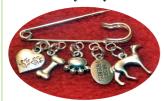

Silver Colour Kilt Pin Brooch Complete with five lovely charms including a greyhound. Supplied with a gift box. Size approx. 5cm Charms may vary £5.00

Large cotton shopper bag featuring a lovely galgo design on one side. Ideal for those trips to the shops and handy to keep in your handbag or car. 100% cotton Size 38cm x 42cm