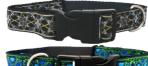

Available in Red, Blue, Green & Orange

**Basic fish-shaped** Black leather collars trigger hook lead Standard greyhound

16" whippet/small lurcher 14" £8.00 Black leather Approx. 46" long

£9.00

Lovely Canvas fabric 2" Martingale collar in Red with Gold Swirls