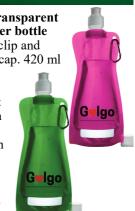

Size 35 x 19 x 12cm

£12.00

Foldable transparent plastic water bottle with a belt clip and detachable cap. 420 ml Capacity. Convenient and perfect for those on

the go. Available in Pink or Green

£4.00 each