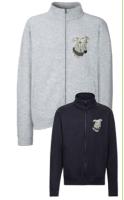

Colour - Olive green/Caramel Size 23 x 17 x 7cms £14.00

Sweat jacket embroidered with a lovely galgo head. Raglan style sleeves with a turtle neck collar, full length covered zip, two front pockets. Material - 80% cotton/ 20% polyester. Colours - Grey or Deep Navy

Size: S M L XL Chest: 35/37 38/40 41/43 44/46 (to fit in inches) £25.00

MORE ITEMS AVAILABLE ON-LINE PLEASE VISIT https://greyhoundsinneed.co.uk/shop/