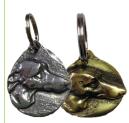

Medallion style key ring with greyhound head. Available in brass and pewter. Approx. size 3cm x 3cm £5.00 each

A4 Sketch Pad containing 30 sheets of plain paper £2.50

Size: S M L Chest: 38 41 44 (to fit in inches)