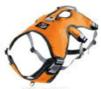

£5.00

Harness by DryDogs -fully adjustable sighthound harness. Reflective detailing, two lead connection points, six adjustable buckles, quick release buckle, upholstered handle design, padded chest and abdomen design, made from a lightweight and breathable fabric. Available in size large to fit chest size 69-81cm and neck size 40-57cm recommended weight 23-30kg.