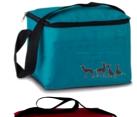

#### \*\*\* PLEASE NOTE ALL PRICES EXCLUDE POSTAGE AND PACKING \*\*\*

Handy **Mini Cooler bag** with the Educational galgos printed in black on the front pocket. Perfect size for packed lunches. 210D Polyester, PE foam and aluminium lining. Colour – **Turquoise** or **red** with a black webbing shoulder strap and zip. Size approx. 15 x 20 x 15 cms