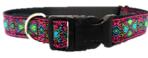

Beautiful 2" Martingale collar made from Jacquard ribbon in a Regal Plume design in Gold and Silver

Lovely adjustable Paw print cap

100% cotton

Colour- Brown/Tan

£8.00

All 2" wide Martingale collars are fully adjustable to fit greyhounds with neck sizes 13" to 18". All £12.00 each

2" wide Martingale collars. Available in Pink, Caramel Tartan or Yellow

You can now donate direct to our care packages for the shelters from our online shop.

Let us know which items from your shopping cart you'd like to donate during the check out process.