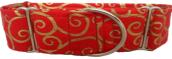

Available in Red, Blue, Green & Orange

**Basic fish-shaped** Black leather collars trigger hook lead Standard greyhound

16" whippet/small lurcher 14" £8.00 Black leather Approx. 46" long

£9.00

Lovely Canvas fabric 2" Martingale collar in Red with Gold Swirls