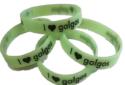

Size approx. 70 x 120cms Material- 90% microfibre polyester and 10% polyamide.

£12.00

Show your support for the galgos and buy one of our Galgo Wristbands

£1.00 each

Sports shoe/ Accessory Bag in Grey Marl