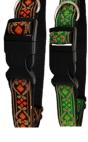

Available in Red, Blue, Green & Orange

**Basic fish-shaped** Black leather collars trigger hook lead Standard greyhound

16" whippet/small lurcher 14" £8.00 Black leather Approx. 46" long

£9.00

Lovely Canvas fabric 2" Martingale collar in Red with Gold Swirls

Beautiful 2" Martingale collar made from Jacquard ribbon in a Regal Plume design in Gold and Silver

Lovely adjustable Paw print cap

100% cotton

Colour- Brown/Tan

£8.00

All 2" wide Martingale collars are fully adjustable to fit greyhounds with neck sizes 13" to 18". All £12.00 each