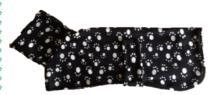

# Thank you for your support

**Black Paw Print Fleece Coat** complete with snood collar and Velcro fastening—ideal for those dry chilly mornings. Colour: Black with a lovely pawprint design in white. Available in sizes 26", 28", and 30" £17.00