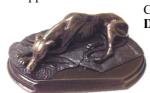

Greyhound statues cast from resin with bronze finish. Perfect gift idea for any greyhound lover. Available in two designs. £19.00 each

**Design A** - Size approx. 6½" x 4" x

**Design B -** Size approx. 6½" x 4"x 2"