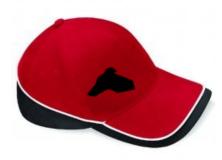

### Galgo Mug

A lovely porcelain mug that comes in its own gift box. Dishwasher and microwave safe.

Size approx. 10 x 7 cms £9.00

Galgo Cap Embroidered with a galgo head on the front and our website details on the back. 100% brushed cotton twill with a rip-strip™ size adjuster. Contrast panel design with a piped trim.