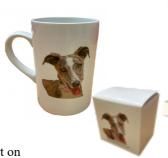

### Galgo Mug

A lovely porcelain mug that comes in its own gift box. Dishwasher and microwave safe.

Size approx. 10 x 7 cms £9.00

Galgo Cap Embroidered with a galgo head on the front and our website details on the back. 100% brushed cotton twill with a rip-strip™ size adjuster. Contrast panel design with a piped trim.