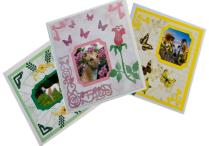

£2.50

ISGREYNTLEDSNUDGING

**Beautiful Handmade Cards**—each individually designed and made by Judy Zatonski. Blank inside for your own message. Each card is unique and features a greyhound or galgo photograph. Sold in packs of two with envelopes. Designs and colours vary. Size approx. 6 inch square.