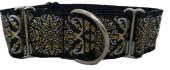

Beautiful 2" Martingale collar made from Jacquard ribbon in a Regal Plume design in Gold and Silver

Lovely adjustable Paw print cap

100% cotton

Colour- Brown/Tan

£8.00

All 2" wide Martingale collars are fully adjustable to fit greyhounds with neck sizes 13" to 18". All £12.00 each