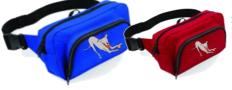

£20.00 each

Organiser Waistpack printed with a cute cartoon galgo design. Adjustable webbing belt with clip fastener. Main zip compartment, headphone port, rear zip pocket, internal mesh pocket and key hook

> Size approx. 24 x 13.5 x 9cms. Available in Roval Blue or Red

> > £16.00

Green Microfibre towel ideal for many uses such as your dogs bath time or those rainy walks. Lightweight and quick drying, great to keep in your bag or car boot.